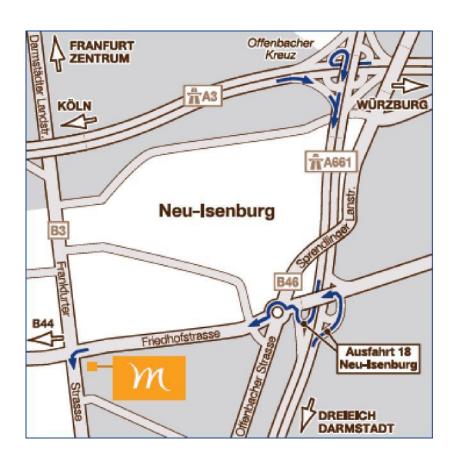

## By car

• From A3 motorway: go as far as Offenbach interchange ("Offenbacher Kreuz") and change onto A661 towards Neu-Isenburg • From A5 motorway: go as far as Bad Homburg interchange ("Bad Homburger Kreuz") and change onto A661 towards Offenbach • Take Neu-Isenburg exit • Keep left and head for city centre ("Stadtmitte") • At the junction turn left into Frankfurter Strasse • The hotel is directly on the left-hand side